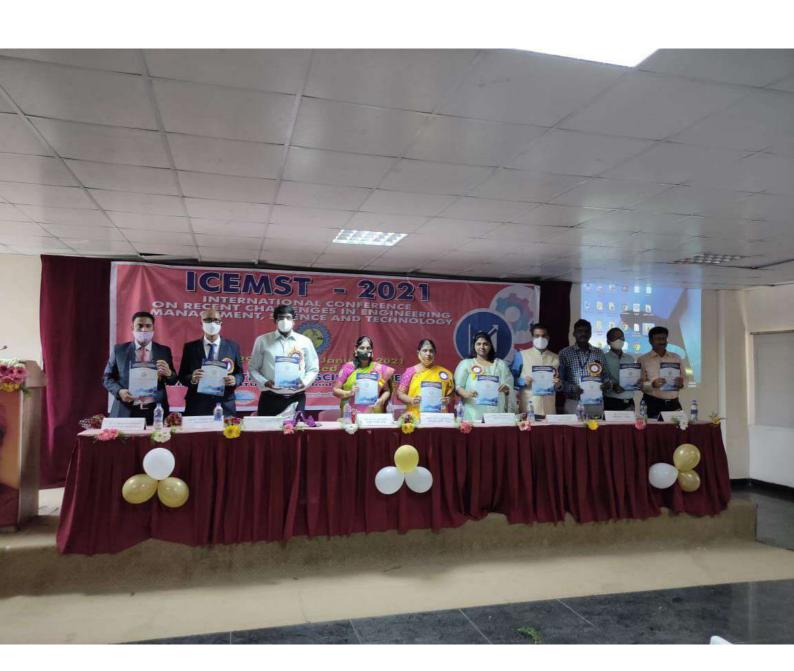

## INTERNATIONAL CONFERENCE ON RECENT CHALLENGES IN ENGINEERING, MANAGEMENT, SCIENCE AND TECHNOLOGY (ICEMST)

## (In Association with Anveshna Educational and Research Foundation) INAUGURAL EVENT- 29-01-2021

| TIME      | EVENT                                                                                                                                                                                                                                                                                                                                                                                                                                                                                                                                                                                                                                                                            |
|-----------|----------------------------------------------------------------------------------------------------------------------------------------------------------------------------------------------------------------------------------------------------------------------------------------------------------------------------------------------------------------------------------------------------------------------------------------------------------------------------------------------------------------------------------------------------------------------------------------------------------------------------------------------------------------------------------|
| 09.30 am  | Welcome Note                                                                                                                                                                                                                                                                                                                                                                                                                                                                                                                                                                                                                                                                     |
| 09.35 am  | Vandemataram                                                                                                                                                                                                                                                                                                                                                                                                                                                                                                                                                                                                                                                                     |
| 09.40 am  | Lighting of Lamp                                                                                                                                                                                                                                                                                                                                                                                                                                                                                                                                                                                                                                                                 |
| 09.45 am  | Inviting guests on to the Dais & Bouquet Presentation  1. Dr. G Srikanth Reddy, Convener(ICEMST) 2. Dr. M NagaRaju, Principal, MDC 3. Dr. S Murali, Principal, AARM 4. Dr. B. Nageswara Rao, Principal MIST 5. Smt. Agnihotri, Treasurer, MES 6. Smt. S Jayalakshmi, Chairperson, MES 7. Dr. D. Sucharitha, Director-AERF 8. Dr. B. Pavan Kumar, Director-AERF 9. Dr. AVSS Kumara Swamy Gupta, Chief Guest (Virtual Guests) 1. Prof. Mohd Akbar, Lecturer, University of Technology& Applied Sciences, Muscat. 2. Dr. Rajyalaxmi, Sessional Lecturer, Charles Sturt University-Australia 3. Dr. P. Srinivasa Rao, Senior Research Scientist, Case Western Reserve University-USA |
|           | Inviting the Guests for speech and Profile reading BY Mrs. Visali(AARM)                                                                                                                                                                                                                                                                                                                                                                                                                                                                                                                                                                                                          |
| 09.55 am  | Speech by Dr. G Srikanth Reddy, Convener(ICEMST)                                                                                                                                                                                                                                                                                                                                                                                                                                                                                                                                                                                                                                 |
| 10.05 am  | Speech by Dr. B. Nageswara Rao, Principal MIST                                                                                                                                                                                                                                                                                                                                                                                                                                                                                                                                                                                                                                   |
| 10.10 am  | Speech by Smt. Agnihotri                                                                                                                                                                                                                                                                                                                                                                                                                                                                                                                                                                                                                                                         |
| 10:15 am  | Speech by Dr. D. Sucharitha                                                                                                                                                                                                                                                                                                                                                                                                                                                                                                                                                                                                                                                      |
| 10.20 am  | Speech by Dr. B. Pavan Kumar                                                                                                                                                                                                                                                                                                                                                                                                                                                                                                                                                                                                                                                     |
| 10.25 am  | Speech by Prof. Mohd Akbar (Virtual)                                                                                                                                                                                                                                                                                                                                                                                                                                                                                                                                                                                                                                             |
| 10.30 am  | Speech by Dr. Rajyalaxmi (Virtual)                                                                                                                                                                                                                                                                                                                                                                                                                                                                                                                                                                                                                                               |
| 10.35 am  | Speech by Dr. P. Srinivasa Rao (Virtual)                                                                                                                                                                                                                                                                                                                                                                                                                                                                                                                                                                                                                                         |
| 10.40 am  | Speech by Dr. AVSS Kumara Swamy Gupta, Chief Guest                                                                                                                                                                                                                                                                                                                                                                                                                                                                                                                                                                                                                               |
| 10:45 am  | FELICITATION PROGRAMME : Chief Guest / Guests                                                                                                                                                                                                                                                                                                                                                                                                                                                                                                                                                                                                                                    |
| 11: 00 am | Tea Break followed by Presentations                                                                                                                                                                                                                                                                                                                                                                                                                                                                                                                                                                                                                                              |