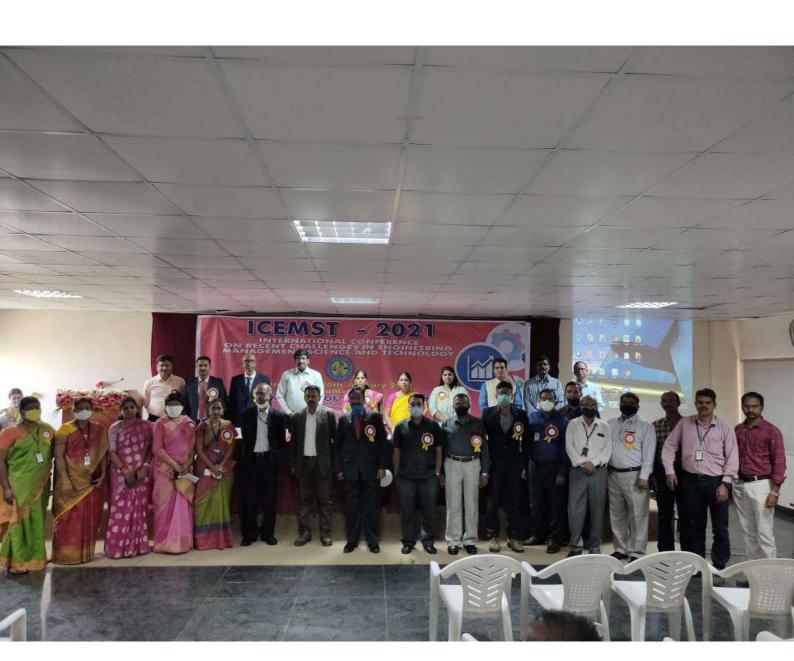

## INTERNATIONAL CONFERENCE ON RECENT CHALLENGES IN ENGINEERING, MANAGEMENT, SCIENCE AND TECHNOLOGY (ICEMST)

## (In Association with Anveshna Educational and Research Foundation) INAUGURAL EVENT- 29-01-2021

| TIME      | EVENT                                                                                                                                                                                                                                                                                                                                                                                                                                                                                                                                                                                                                                                                            |
|-----------|----------------------------------------------------------------------------------------------------------------------------------------------------------------------------------------------------------------------------------------------------------------------------------------------------------------------------------------------------------------------------------------------------------------------------------------------------------------------------------------------------------------------------------------------------------------------------------------------------------------------------------------------------------------------------------|
| 09.30 am  | Welcome Note                                                                                                                                                                                                                                                                                                                                                                                                                                                                                                                                                                                                                                                                     |
| 09.35 am  | Vandemataram                                                                                                                                                                                                                                                                                                                                                                                                                                                                                                                                                                                                                                                                     |
| 09.40 am  | Lighting of Lamp                                                                                                                                                                                                                                                                                                                                                                                                                                                                                                                                                                                                                                                                 |
| 09.45 am  | Inviting guests on to the Dais & Bouquet Presentation  1. Dr. G Srikanth Reddy, Convener(ICEMST) 2. Dr. M NagaRaju, Principal, MDC 3. Dr. S Murali, Principal, AARM 4. Dr. B. Nageswara Rao, Principal MIST 5. Smt. Agnihotri, Treasurer, MES 6. Smt. S Jayalakshmi, Chairperson, MES 7. Dr. D. Sucharitha, Director-AERF 8. Dr. B. Pavan Kumar, Director-AERF 9. Dr. AVSS Kumara Swamy Gupta, Chief Guest (Virtual Guests) 1. Prof. Mohd Akbar, Lecturer, University of Technology& Applied Sciences, Muscat. 2. Dr. Rajyalaxmi, Sessional Lecturer, Charles Sturt University-Australia 3. Dr. P. Srinivasa Rao, Senior Research Scientist, Case Western Reserve University-USA |
|           | Inviting the Guests for speech and Profile reading BY Mrs. Visali(AARM)                                                                                                                                                                                                                                                                                                                                                                                                                                                                                                                                                                                                          |
| 09.55 am  | Speech by Dr. G Srikanth Reddy, Convener(ICEMST)                                                                                                                                                                                                                                                                                                                                                                                                                                                                                                                                                                                                                                 |
| 10.05 am  | Speech by Dr. B. Nageswara Rao, Principal MIST                                                                                                                                                                                                                                                                                                                                                                                                                                                                                                                                                                                                                                   |
| 10.10 am  | Speech by Smt. Agnihotri                                                                                                                                                                                                                                                                                                                                                                                                                                                                                                                                                                                                                                                         |
| 10:15 am  | Speech by Dr. D. Sucharitha                                                                                                                                                                                                                                                                                                                                                                                                                                                                                                                                                                                                                                                      |
| 10.20 am  | Speech by Dr. B. Pavan Kumar                                                                                                                                                                                                                                                                                                                                                                                                                                                                                                                                                                                                                                                     |
| 10.25 am  | Speech by Prof. Mohd Akbar (Virtual)                                                                                                                                                                                                                                                                                                                                                                                                                                                                                                                                                                                                                                             |
| 10.30 am  | Speech by Dr. Rajyalaxmi (Virtual)                                                                                                                                                                                                                                                                                                                                                                                                                                                                                                                                                                                                                                               |
| 10.35 am  | Speech by Dr. P. Srinivasa Rao (Virtual)                                                                                                                                                                                                                                                                                                                                                                                                                                                                                                                                                                                                                                         |
| 10.40 am  | Speech by Dr. AVSS Kumara Swamy Gupta, Chief Guest                                                                                                                                                                                                                                                                                                                                                                                                                                                                                                                                                                                                                               |
| 10:45 am  | FELICITATION PROGRAMME : Chief Guest / Guests                                                                                                                                                                                                                                                                                                                                                                                                                                                                                                                                                                                                                                    |
| 11: 00 am | Tea Break followed by Presentations                                                                                                                                                                                                                                                                                                                                                                                                                                                                                                                                                                                                                                              |