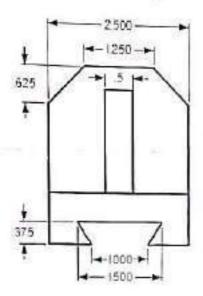

|

PRINCIPAL
M.A.HAVEER
INCIDENCES TRUNCIOST
bandiaguda, Hyp-500 005.

Vysapuri, Bandlaguda Post:Keshavgiri, Hyderabad-500 005, Telangana INDIA Tel: 040-64596979,20020773, Fax: 040-24455003 E-mail: principal.mahavuer/Egmail.com, Website: www.mist.ac.in,



## Technical Training Exam on Auto CAD Software (A.Y-2020-21)

2x10=20 Marks

#### Answer All the Questions

1. Draw the given 20 model by using AutoCad



- 2. (a) Draw the following using any CAD software and add dimensioning.
  - (b) List the commands in sequence and also write the procedure
  - (c) Add title box containing Student PIN, name and college name







## Department of Civil Engineering Auto CAD Technical Training student attendance list 2020-21

| S.No | Hall<br>Ticket No | Name of the Candidate                  | Year | Marks | Pass/Fail |  |
|------|-------------------|----------------------------------------|------|-------|-----------|--|
| 1    | 19E31A0101        | AVARI DEEPA                            | П    | 15    | Pass      |  |
| 2    | 19E31A0102        | B LALITH RAJ                           | 11   | 16    | Pass      |  |
| 3    | 19E31A0103        | BODA RAJESH                            | 11   | 15    | Pass      |  |
| 4    | 19E31A0104        | D SAKETH                               | 11   | 15    | Pass      |  |
| 5    | 19E31A0105        | GANGADHARI ARAVIND                     | 11   | 17    | Pass      |