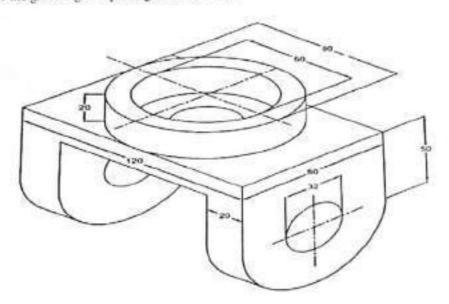

M RAHIL       | - 1 |
| 53 | 17E31A0347 | SAAD BIN SIKANDER          | 1   |
| 54 | 17E31A0349 | SHAIK ABDUL RAB            |     |
| 55 | 17E31A0350 | SHAIK MOHD ZAKIR SHAMIM    | - 1 |
| 56 | 17E31A0351 | SHAIK SHAHBAZ              |     |
| 57 | 17E31A0357 | TEJAVATH LAXMAN            | - 1 |
| 58 | 17E31A0359 | VEMI REDDY VENUGOPAL REDDY | 1   |
| 59 | 17E31A0361 | YALAL VINAYAK REDDY        | 1   |
| 60 | 18E35A0320 | MOHAMMAD KAIF UR ZAMA      | 1   |



Vysapun, Bandlaguda Post Keshavipri n, derzbad 500 pp. Telangona MCNA. 1el 040 64596179 20020713, Fee 040 24455003 E-mail generapal mahaveeribigmail com. Website: www.mist.ac.in.



# Technical Training Exam on Catia Software (A.Y-2020-21)

2x10=20 Marks

# Answer All the Questions

1. Draw the given figure by using Catia software.



2. Draw the given 2D model into 3D model by using Catia.





Vysagum, Eandlaguda Phat Keshavgiri, Hyderabad 500 005, Terangana INDIA Ter 040 64596979 (002077), Fax: 345-24455003 E enail principal matasser/ligmail com. Website www.mixt.sc.m.



Department of Mechanical Engineering
CATIA Technical Training student Marks list 2020-21

| SI.NO | Roll No    | Name of the student              | YEAR | MARKS | PASS/F |
|-------|------------|----------------------------------|------|-------|--------|
| 1     | 18E31A0301 | B ABHILASH CHARY                 | 111  | 15    | PAS    |
| 2     | 18E31A0302 | BANOTHU DIVYA                    | 111  | 16    | PAS:   |
| 3     | 18E31A0304 | CHAKKALA RAJNATH SIMHA           | 111  | 18    | PAS    |
| 4     | 18E31A0305 | GADDALA JAGADISH BHARAT<br>KUM