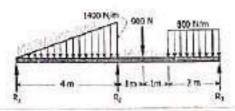

| Р | þ | Р | P |





Vysapuri, Bandlaguda Post:Keshavgiri, Hydorabad-500 605, Telangana INDIA Tol: 040-64596979,20020773, Fax: 040-24455063 E-mailt principal mahaveer@gmail.com. Wohsite: www.mist.ac.in,



## Technical Training Exam on STAAD ProVi8 Software (A.Y-2020-21)

2x10=20 Marks

## Answer All the Questions

d. Analyse the given beam using Staad Pro Cross section of Beam 200mmx400mm Grade of Concrete M 25 Grade of Steel Fe 415. Plot SFD,8MD and deflected profile.



 b. Analyse the given beam using Staad Pro Cross section of Beam 200mmx400mm Grade of Concrete M 30 Grade of Steel Fe 415. Plot SFD,BMD and deflected profile.



 Analyse the given beam using Staad Pro Cross section of Beam 200mmx400mm Grade of Concrete M 25 Grade of Steel Fe 415. Plot SFD,BMD and deflected profile.





Vysapuri, Bandlaguda Post:Keshavgiri, Hyderabad-500 005, Telangana INDIA Tel: 040-54596979,20020773, Fax: 040-24455003 E-mail: <u>principal.mahaveer@gmail.com</u>, Website: www.mist.ac.in,



## Department of Civil Engineering STAAD.ProVi8 Technical Training student attendance list 2020-21

| SNO | Roll No    | Name of the student                     | YEAR | MARKS | PASS/FAIL |
|-----|------------|-----------------------------------------|------|-------|-----------|
| 1   | 17E31A0101 | ANNALDAS JANAKI                         | IV   | 16    | PASS      |
| 2   | 17E31A0102 | ARSHI FIRDAUSH                          | IV   | 16    | PASS      |
| 3   | 17E31A0103 | B SOHAN LAL                             | IV   | 12    | PASS      |
| 4   | 17E31A0105 | BHUKYA RAJU