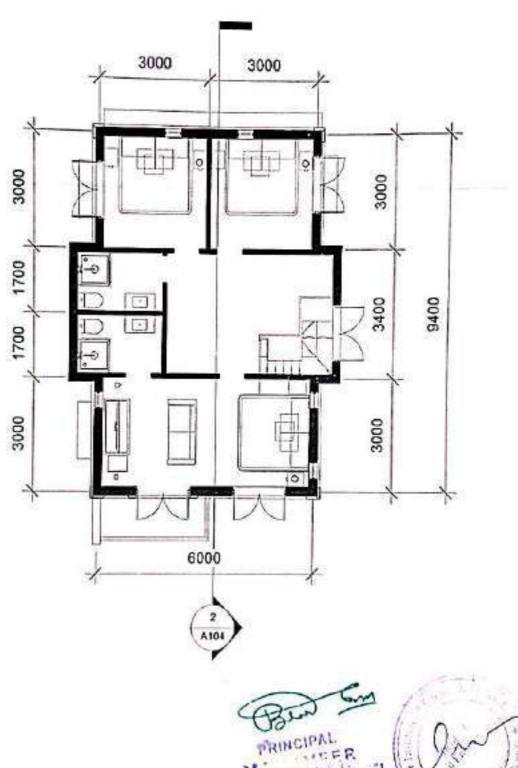

P  | P   | P     | 71  | P  | P  |
| 35 | 18E31A0125 | RAYKODE INKHIL                       | P | P | A  | P | 6 | 17.00 | -      | THE PARTY OF | P | PE | 30  | प्रवर | TP1 | P  | P  |
| 36 | 18E31A0127 | R ВНАКАТН                            | P | P | p  | P | 1 |       | B.     | 神)           | ) | P  | PRI | NAP.  |     | 71 | P  |

Bandle juda, Hyd-500 005.

Vysapuri, Bandlaguda Post:Koshavgiri, Hyderabad-500 005, Telangana INDIA Tol: 040-64595979,20020773,Fax: 040-24455003 E-mail: principal.mahaveer@gmail.com, Website: www.mist.ac.in,



# Technical Training Exam on Revit Software (A.Y-2020-21)

2x10=20 Marks

## Answer All the Questions

1. Draw the given 2D model into 3D model by using Revit





2. Draw the given centre to centre floor plan into 3D model by using Revit software.





Vysapuri, Bandfaguda Post Keshavgiri, Hyderabad 500 005, Telangana INDIA Tek 040-64596979,20020773, Fax: 040-2445503 E-mail: principal mahaveer@gmail.com, Website: www.mist.ac.in,



Department of Civil Engineering Revit Technical Training student Marks list 2020-21

| ON.IS | Roll No    | Name of the student              | YEAR | MARKS | PASS/FA |
|-------|------------|----------------------------------|------|-------|---------|
| 1     | 19E31A0101 | AVARI DEEPA                      | 11   | 16    | PASS    |
| 2     | 19E31A0102 | B LALITH RAJ                     | п    | 16    | PASS    |
| 3     | 19E31A0103 | BODA RAJESH                      | П    | 12    | PASS    |
| 4     | 19E31A0104 | D SAKETH                         | 11   | 12    | PASS    |
| 5     | 19E31A0105 | GANGADH