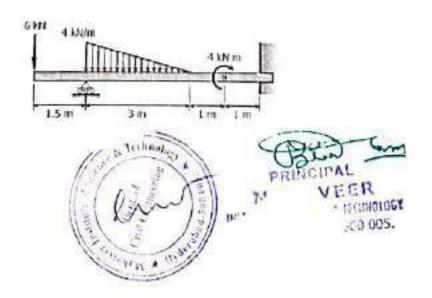

AN                         | P | Р | P | P | P | P | P | A | Р | P |
| 39 | 19E38A0101 | GOTTIMUKKAL<br>A VENKATA<br>ABHIGYAN<br>SHARMA | P | P | P | A | P | P | Р | þ | Р | P |





Vysapuri, Bandlaguda Post:Keshavgiri, Hydorabad-500 605, Telangana INDIA Tol: 040-64596979,20020773, Fax: 040-24455063 E-mailt principal mahaveer@gmail.com. Wohsite: www.mist.ac.in,



## Technical Training Exam on STAAD ProVi8 Software (A.Y-2020-21)

2x10=20 Marks

## Answer All the Questions

d. Analyse the given beam using Staad Pro Cross section of Beam 200mmx400mm Grade of Concrete M 25 Grade of Steel Fe 415. Plot SFD,8MD and deflected profile.



 b. Analyse the given beam using Staad Pro Cross section of Beam 200mmx400mm Grade of Concrete M 30 Grade of Steel Fe 415. Plot SFD,BMD and deflected profile.



 Analyse the given beam using Staad Pro Cross section of Beam 200mmx400mm Grade of Concrete M 25 Grade of Steel Fe 415. Plot SFD,BMD and deflected profile.





Vysapuri, Bandlaguda Post:Keshavgiri, Hyderabad-500 005, Telangana INDIA Tel: 040-54596979,20020773, Fax: 040-24455003 E-mail: <u>principal.mahaveer@gmail.com</u>, Website: www.mist.ac.in,



## Department of Civil Engineering STAAD.ProVi8 Technical Training student attendance list 2020-21

| SNO | Roll No    | Name of the student                     | YEAR | MARKS | PASS/FAIL |
|-----|------------|-----------------------------------------|------|-------|-----------|
| 1   | 17E31A0101 | ANNALDAS JANAKI                         | IV   | 16    | PASS      |
| 2   | 17E31A0102 | ARSHI FIRDAUSH                          | IV   | 16