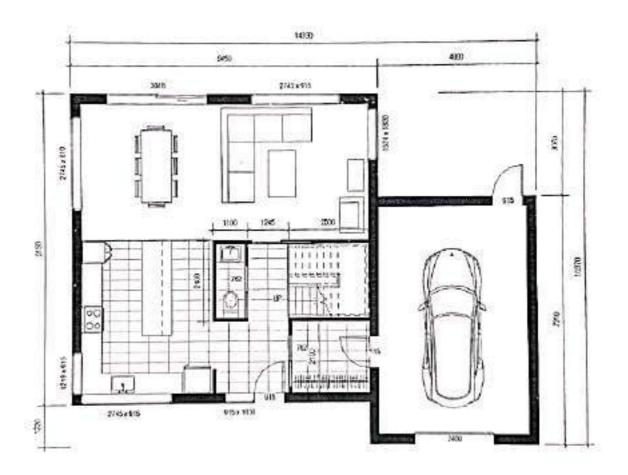

PAJ                             | P | P | P  | P | P | A     | iplim. | -            | P | P  | P   | P     | 71  | P  | P  |
| 35 | 18E31A0125 | RAYKODE INKHIL                       | P | P | A  | P | 6 | 17.00 | -      | THE PARTY OF | P | PE | 30  | प्रवर | TP1 | P  | P  |
| 36 | 18E31A0127 | R ВНАКАТН                            | P | P | p  | P | 1 |       | B.     | 神)           | ) | P  | PRI | NAP.  |     | 71 | P  |

Bandle juda, Hyd-500 005.

Vysapuri, Bandlaguda Post:Koshavgiri, Hyderabad-500 005, Telangana INDIA Tol: 040-64595979,20020773,Fax: 040-24455003 E-mail: principal.mahaveer@gmail.com, Website: www.mist.ac.in,



# Technical Training Exam on Revit Software (A.Y-2020-21)

2x10=20 Marks

## Answer All the Questions

1. Draw the given 2D model into 3D model by using Revit





2. Draw the given centre to centre floor plan into 3D model by using Revit software.





Vysapuri, Bandfaguda Post Keshavgiri, Hyderabad 500 005, Telangana INDIA Tek 040-64596979,20020773, Fax: 040-2445503 E-mail: principal mahaveer@gmail.com, Website: www.mist.ac.in,



Department of Civil Engineering Revit Technical Training student Marks list 2020-21

| ON.IS | Roll No    | Name of the student              | YEAR | MARKS | PASS/FA |
|-------|------------|----------------------------------|------|-------|---------|
| 1     | 19E31A0101 | AVARI DEEPA                      | 11   | 16    | PASS    |
| 2     | 19E31A0102 | B LALITH RAJ                     | п    | 16    | PASS    |
| 3     | 19E31A0103 | BODA RAJESH                      | П    | 12    | PASS    |
| 4     | 19E31A0104 |