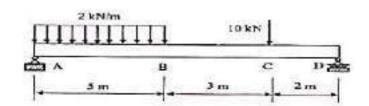

P | P | P |
| 37 | 17H11A0118 | MOHAMMED<br>ALTHAF                             | A | P | P | P | P | P | p | P | P | P |
| 38 | 17H11A0119 | MOHAMMED<br>ASIM ADNAN                         | P | Р | P | P | P | P | P | A | Р | P |
| 39 | 19E38A0101 | GOTTIMUKKAL<br>A VENKATA<br>ABHIGYAN<br>SHARMA | P | P | P | A | P | P | Р | þ | Р | P |





Vysapuri, Bandlaguda Post:Keshavgiri, Hydorabad-500 605, Telangana INDIA Tol: 040-64596979,20020773, Fax: 040-24455063 E-mailt principal mahaveer@gmail.com. Wohsite: www.mist.ac.in,



## Technical Training Exam on STAAD ProVi8 Software (A.Y-2020-21)

2x10=20 Marks

## Answer All the Questions

d. Analyse the given beam using Staad Pro Cross section of Beam 200mmx400mm Grade of Concrete M 25 Grade of Steel Fe 415. Plot SFD,8MD and deflected profile.



 b. Analyse the given beam using Staad Pro Cross section of Beam 200mmx400mm Grade of Concrete M 30 Grade of Steel Fe 415. Plot SFD,BMD and deflected profile.



 Analyse the given beam using Staad Pro Cross section of Beam 200mmx400mm Grade of Concrete M 25 Grade of Steel Fe 415. Plot SFD,BMD and deflected profile.





Vysapuri, Bandlaguda Post:Keshavgiri, Hyderabad-500 005, Telangana INDIA Tel: 040-54596979,20020773, Fax: 040-24455003 E-mail: <u>principal.mahaveer@gmail.com</u>, Website: www.mist.ac.in,



## Department of Civil Engineering STAAD.ProVi8 Technical Training student attendance list 2020-21

| SNO | Roll No    | Name of the student                     | YEAR | MARKS | PASS/FAIL |
|-----|------------|-----------------------------------------|------|-------|-----------|
| 1