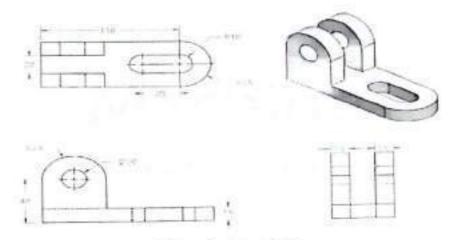

5A0302 | GUGULOTHU DINESH               | 11   |
| S ==     | 20E35A0303  | MOTE VYSHNAVI                  | п    |
| 16       | 20E35A0304  | NERALLA SRAVYA                 | -11  |
| 18       | 20E35A0305  | PITTALA SAIKIRAN               | 11   |
| 19       | 20E35A0306  | S ROHIT                        | 11   |
| Sec. 7-1 | 20E35A0307  | SYED SARFARAZ                  | 11   |
| 20<br>21 | 20E35A0308  | YELLA SAITEJA                  | 11   |



Vysapun, Bandaguda Post Keshavgiri. Hyderabad-500 005, Telangana NDIA Tel: 440-64596379,20020773, Fax: 040-24455003 E-mail: principal mahaveer@gmail.com, Website: www.mist.ac.in.



# Technical Training Exam on Auto CAD Software (A.Y-2020-21)

2x10=20 Marks

# Answer All the Questions

1. Draw the given 2D model into 3D model by using AutoCad



Draw the given 2D model into 3D model by using Auto CAD.





Vysapun, Bandaguda Post Keshavgiri, Hydratizd 500 006, Telangana (NO1A Tel: 040 64596575 20020773, Fex: 040-24455003 E-mail: principal mahaveer@gmail.com, Website: www.inist.ac.in,



Department of Mechanical Engineering Auto CAD Technical Training student Marks list 2020-21

| S.NO | Roll No      | Name of the student            | YEAR | MARKS | PASS/F |
|------|--------------|--------------------------------|------|-------|--------|
| 1    | 19E31A0301   | ABDUL QUADAR BIN ABDUL BARI    | 11   | 15    | PASS   |
| 2    | 19E31A0302   | BANOTH ANIL KUMAR              | 11   | 16    | PASS   |
| 3    | 19E31A0303   | BHUKYA VAMSIII                 | 11   | 18    | PASS   |
| 4    | 19E31A0304   | BOMMENA RAHUL