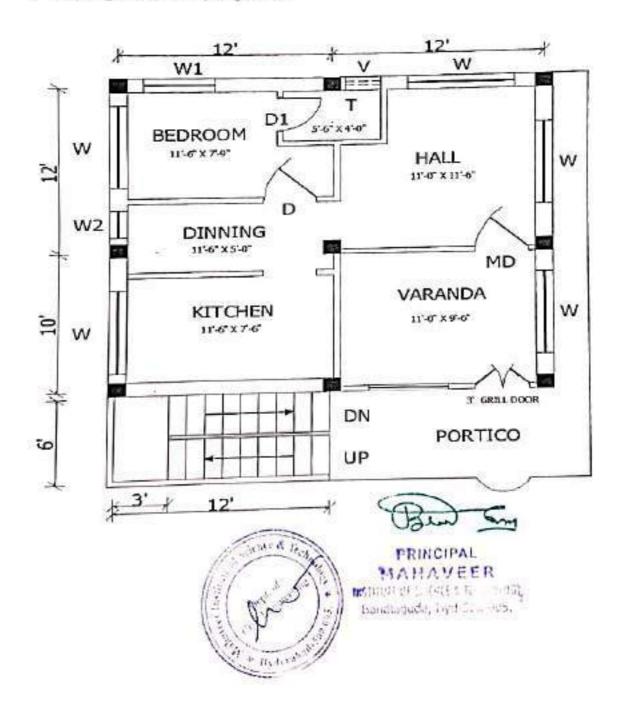

|

PRINCIPAL
M.A.HAVEER
INCIDENCES TRUNCIOST
bandiaguda, Hyp-500 005.

Vysapuri, Bandlaguda Post:Keshavgiri, Hyderabad-500 005, Telangana INDIA Tel: 040-64596979,20020773, Fax: 040-24455003 E-mail: principal.mahavuer/Egmail.com, Website: www.mist.ac.in,



## Technical Training Exam on Auto CAD Software (A.Y-2020-21)

2x10=20 Marks

#### Answer All the Questions

1. Draw the given 20 model by using AutoCad



- 2. (a) Draw the following using any CAD software and add dimensioning.
  - (b) List the commands in sequence and also write the procedure
  - (c) Add title box containing Student PIN, name and college name







## Department of Civil Engineering Auto CAD Technical Training student attendance list 2020-21

| S.No | Hall<br>Ticket No | Name of the Candidate                  | Year | Marks | Pass/Fail |  |
|------|-------------------|----------------------------------------|------|-------|-----------|--|
| 1    | 19E31A0101        | AVARI DEEPA                            | П    | 15    | Pass      |  |
| 2    | 19E31A0102        | B LALITH RAJ                           | 11   | 16    | Pass      |  |
| 3    | 19E31A0103        | BODA RAJESH                            | 11   | 15    | Pa