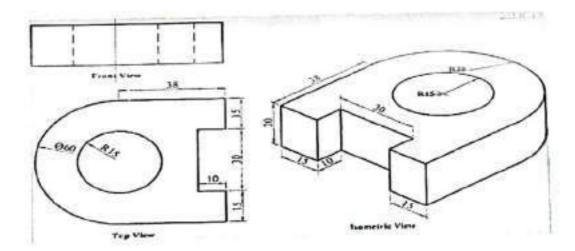

| 20E35A0303  | MOTE VYSHNAVI                  | п    |
| 16       | 20E35A0304  | NERALLA SRAVYA                 | -11  |
| 18       | 20E35A0305  | PITTALA SAIKIRAN               | 11   |
| 19       | 20E35A0306  | S ROHIT                        | 11   |
| Sec. 7-1 | 20E35A0307  | SYED SARFARAZ                  | 11   |
| 20<br>21 | 20E35A0308  | YELLA SAITEJA                  | 11   |



Vysapun, Bandaguda Post Keshavgiri. Hyderabad-500 005, Telangana NDIA Tel: 440-64596379,20020773, Fax: 040-24455003 E-mail: principal mahaveer@gmail.com, Website: www.mist.ac.in.



# Technical Training Exam on Auto CAD Software (A.Y-2020-21)

2x10=20 Marks

# Answer All the Questions

1. Draw the given 2D model into 3D model by using AutoCad



Draw the given 2D model into 3D model by using Auto CAD.





Vysapun, Bandaguda Post Keshavgiri, Hydratizd 500 006, Telangana (NO1A Tel: 040 64596575 20020773, Fex: 040-24455003 E-mail: principal mahaveer@gmail.com, Website: www.inist.ac.in,



Department of Mechanical Engineering Auto CAD Technical Training student Marks list 2020-21

| S.NO | Roll No      | Name of the student            | YEAR | MARKS | PASS/F |
|------|--------------|--------------------------------|------|-------|--------|
| 1    | 19E31A0301   | ABDUL QUADAR BIN ABDUL BARI    | 11   | 15    | PASS   |
| 2    | 19E31A0302   | BANOTH ANIL KUMAR              | 11   | 16    | PASS   |
| 3    | 19E31A0303   | BHUKYA VAMSIII                 | 11   | 18    | PASS   |
| 4    | 19E31A0304   | BOMMENA RAHUL                  | Н    | 5     | PASS   |
| 5    | 19E31A0305   | EDIGI THA