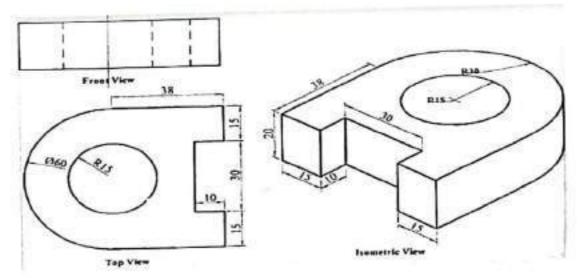

| 1   |
| 54 | 17E31A0349 | SHAIK ABDUL RAB            |     |
| 55 | 17E31A0350 | SHAIK MOHD ZAKIR SHAMIM    | - 1 |
| 56 | 17E31A0351 | SHAIK SHAHBAZ              |     |
| 57 | 17E31A0357 | TEJAVATH LAXMAN            | - 1 |
| 58 | 17E31A0359 | VEMI REDDY VENUGOPAL REDDY | 1   |
| 59 | 17E31A0361 | YALAL VINAYAK REDDY        | 1   |
| 60 | 18E35A0320 | MOHAMMAD KAIF UR ZAMA      | 1   |



Vysapun, Bandlaguda Post Keshavipri n, derzbad 500 pp. Telangona MCNA. 1el 040 64596179 20020713, Fee 040 24455003 E-mail generapal mahaveeribigmail com. Website: www.mist.ac.in.



# Technical Training Exam on Catia Software (A.Y-2020-21)

2x10=20 Marks

# Answer All the Questions

1. Draw the given figure by using Catia software.



2. Draw the given 2D model into 3D model by using Catia.





Vysagum, Eandlaguda Phat Keshavgiri, Hyderabad 500 005, Terangana INDIA Ter 040 64596979 (002077), Fax: 345-24455003 E enail principal matasser/ligmail com. Website www.mixt.sc.m.



Department of Mechanical Engineering
CATIA Technical Training student Marks list 2020-21

| SI.NO | Roll No    | Name of the student              | YEAR | MARKS | PASS/F |
|-------|------------|----------------------------------|------|-------|--------|
| 1     | 18E31A0301 | B ABHILASH CHARY                 | 111  | 15    | PAS    |
| 2     | 18E31A0302 | BANOTHU DIVYA                    | 111  | 16    | PAS:   |
| 3     | 18E31A0304 | CHAKKALA RAJNATH SIMHA           | 111  | 18    | PAS    |
| 4     | 18E31A0305 | GADDALA JAGADISH BHARAT<br>KUMAR | 111  | 15    | PAS:   |
| 5     | 18E31A0307 | JANGA SA