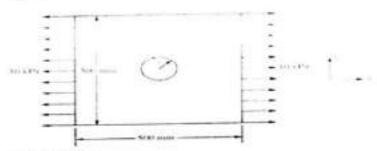

55003 E mail: principal mahaveer@gmail.com. Website: www.mist.ac.in.



## Technical Training Exam on ANSYS Software (A.Y-2018-2019)

2x10=20 Marks

### Answer All the Questions

1.

Given the 2D truss structure represented in Figure 1.1, where:

- h= 5 m L= 5 m

- I'=1000 N E=1.0x10° N/m<sup>8</sup> (Young's modules) A=0.1 m<sup>2</sup> (Cross-section area of each beam element)



Figure 1.1: Encomple truss structure, constraints and loads.

2.

Determine the stresses in the plate with the hule subjected to the tensile stress shown 7.13 in Figure P?-13. Graph the stress variation  $\sigma_r$ , versus the distance y from the hole. Let E=200 GPa, v=0.25, and r=25 mm. (Use various mesh densities, depending on your computer program in your finite element model.) Use symmetry as appropriate.



m Figure P7-13



Vysaport Bandinginda Post Keshavgri.

Hydershiet 500 805. Telangana rapid.

1et. 040 64556319 20220773, Fax: 045-24455093

E-mait growipul rashaven/Egmailson.

Website: www.mail.ac.m.



|      | ANSVS      | Department of Mechanical Eng<br>Technical Training student attenda | incering | 2019 20