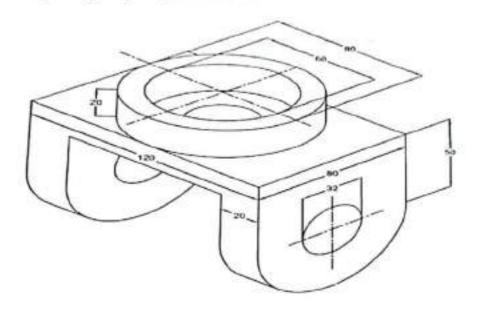

R                | В    |
| 49 | 16E31A0374 | SYED OMAIR AHMED            | 11   |



Vysapuri, Bandlaguda Post Keshavgiri, Hyderabad-500 005, Telangana INDIA Tel: 040-64596979,20020773, Fax: 040-24455003 E-mail: principal mahaveer@gmail.com, Website: www.mist.ac.in,



| 76 | 17E35A0321 | SYED SOHAIL AHMED | 111 |
|----|------------|-------------------|-----|
| 77 | 17E35A0322 | VADLA SRIKANTH    | III |
| 78 | 15E31A0335 | MOHD ABDUL HASEEB | 111 |

Vysspuri, Bandlaguda Post Keshavgiri, Hyderabad 530 005, Telangana INDIA Tel: 040-64596978.20029771, Fax: 040-24455003 E-mail: principal mahaveer@gmail.com, Website: www.mist.ac.in,



#### Technical Training Exam on Catia Software (A,Y-2018-19)

2x10=20 Marks

#### Answer All the Questions

1. Draw the given figure by using Catia software.



2. Draw the given 2D model into 3D model by using Catia.



Vysapuri, Bandlaguda Post Keshavgiri, Hyderabad-300 005, Telangana INDIA Tel: 040-64594979,20020773, Fax: 040-24455003 E-mail: principal mahavese@gmail.com, Website: www.mist.ac.in,



Department of Mechanical Engineering CATIA Technical Training student Marks list 2018-19

| S.NO | Roll No    | Name of the student            | YEAR | MARKS | PASS/FAII |
|------|------------|--------------------------------|------|-------|-----------|
| 1    | 16E31A0301 | B PRAVEEN KUMAR                | 111  | 14    | PASS      |
| 2    | 16E31A0305 | G RAMAKRISHNA                  | 111  | 15    | PASS      |
| 3    | 16E31A0306 | G VENU GOPAL                   | 111  | 17    | PASS      |
| 4    | 16E31A0307 | GADDI SUDHAMSHU