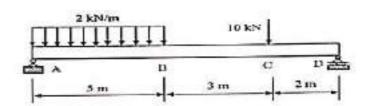

| 14E31A0102 | ABDUR RAHEEM<br>MUNNAWWAR | P | P        | P | P  | P | 4 | P | P  | P | P |
| 35 | 14E31A0133 | MOHD ABDUL ALL<br>FUZAIL  | P | P        | ₽ | Р  | P | P | A | P  | P | P |
| 36 | 13E31A0108 | VINAY                     | P | P        | P | P  | P | P | P | P  | р | A |



PRINCIPAL
PRAINCE & TICHNOLOST
BUILDINGS AND THE STREET

Vysepuri, Bandlaguda Post:Koshavgiri, Hyderabad:500 005, Tolangana INDIA Tel: 040-84596979,20020773, Fax: 040-24455003 E-mail: principal mahaveer@gmail.com, Website: www.mist.ac.in,



## Technical Training Exam on STAAD ProVi8 Software (A.Y-2018-19)

2x10=20 Marks

### Answer All the Questions

 Analyse the given beam using Staad Pro Cross section of Beam 200mmx400mm Grade of Concrete M 25 Grade of Steel Fe 415. Plot SFD,BMD and deflected profile.



 b. Analyse the given beam using Staad Pro Cross section of Beam 200mmx400mm Grade of Concrete M 30 Grade of Steel Fe 415. Plot SFD, BMD and deflected profile.



d. Analyse the given beam using Staad Pro Cross section of Beam 200mmx400mm Grade of Concrete M 25 Grade of Steel Fe 415. Plot SFD,BMD and deflected profile.



PRINCIPAL
PARILAVEER
INSTITUTE OF SCIENCE & HICHOGOST
BANCHAGUIGA, HYD-500 005.

Vysapuri, Bandlaguda Post:Keshavgiri, Hyderabad-500 005, Telangana INDIA Tel: 040-64595979,20020773,.Fax: 040-24455003 E-mail: principal.mahaveer@gmail.com, Website: www.mist.ac.in,



### Department of Civil Engineering STAAD.ProVi8 Technical Training student attendance list 2018-19

| CNIC | Roll No    | Name of the student | YEAR | MARKS | PASS/FAIL |  |
|------|------------|------------