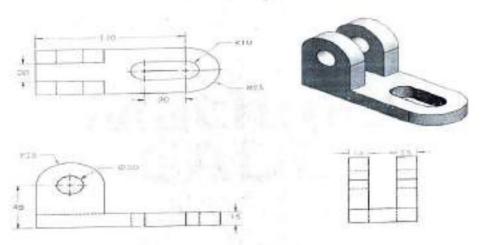

5 | POLA ROHITH KUMAR        | 11       |
| 13 | 17E31A2127 | SAMBARU VIKAS            | 11       |
| 14 | 17E31A2128 | SODARI HAPPI             | п        |
| 15 | 17E31A2129 | SYED ZAID ASADULLAH      | - 11     |
| 16 | 17E31A2131 | VAJEER NARENDHAR         | п        |
| 17 | 18E35A2102 | GUGULOTHU NIKHIL         | 11       |
| 18 | 18E35A2103 | SYED AFZAL               | 11       |

Walls of the state of the state

A. Borneley

Vysapuri, Bandlaguda Post:Keshavgiri, Hyderabad 500 605, Telangana INDIA Tol: 040-64596979, 20020773, Fax: 040-24455003 E-mail: principal.mahaveer@gmail.com, Websitn: www.mist.ac.in,



# Technical Training Exam on Computer Aided Design CREOSoftware (A.Y-2018-19)

2x10=20 Marks

### Answer All the Questions

Draw the given 2D model into 3D model by using CREO



2.Draw the given 2D model into 3D model by using Auto CAD.





Vysapuri, Bandlaguda Post:Keshavgiri, Hyderabad-500 005, Telangana INDIA Tel: 040-64596979,20020773, Fax: 040-24455003 E-mail: principal mahaver@gmail.com, Website: www.mist.ac.in,



#### Computer Aided Design CREO course

#### Training student marks list 2018-19

|    |            | II - II AERO             |       |           |
|----|------------|--------------------------|-------|-----------|
|    | 71 142     | SEE BENT OF SAME         | MARKS | PASS/FAIL |
| 1  | 17E31A2102 | ABHIMANYU N ASHREY       | 16    | PASS      |
| 2  | 17E31A2103 | ADIRE SPANDANA           | 16    | PASS      |
| 3  | 17E31A2105 | AYUSHMAN DUBEY           | 19    | PASS      |
| 4  | 17E31A2111 | GUDISE VINAYKUMAR        | 19    | PASS      |