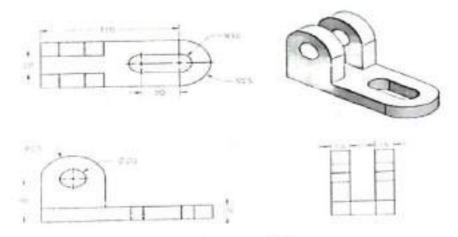

avuiri. Hyderabad 500 005, Tstangara INDIA Tel: 040-64550319,20020773, Fax: 040-24655003 E-mail: principal mahaveer@gmail.com. Website: www.mist.ac.in.





Approved by AICTE. Althoughed to JNTUH, Hyd.

| 7.4 | 18D95A0310 | SARE SRIKANTH | "     |
|-----|------------|---------------|-------|
| 75  | 17E35A0307 | K SURESH      | II II |

PERMICH AS TO THE PERMICHANT AND THE PERMICH AND THE PERMICH AND THE PERMICH AND THE PERMICHANT AND THE PERM

Vysapuri, Bandleguda Post Keshavgiri, Hyderabad 500 805, Telangona INDIA Tel: 040-64596979 20020773, Fax: 040-24455003 E-mail: principal mahaveeriligmail.com, Website: www.mist.ac.in,



# Technical Training Exam on Auto CAD Software (A.Y-2017-18)

2x10=20 Marks

#### Answer All the Questions

Draw the given 2D model into 3D model by using AutoCad



2.Draw the given 2D model into 3D model by using Auto CAD.





Vysaguri, Bandlaguda Post Keshwegiti, Ingfarabad 530 955, Telangana INDIA Tel: 940-64596979,20020773, Fax: 940-24455093 E-mail: principal mahaveer@gmail.com, Website: www.mist.ac.in,



Department of Mechanical Engineering Auto CAD Technical Training student Marks list 2018-19

| SLNO | Roll No            | CAD Technical Training student Marks Name of the student