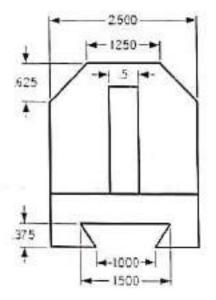

| P        | P           | P               | IF     | 11     | 10      | P     | 3   | P   | IP   |   |





PRINCIPAL
MAHAVEER
MINISTER SERVE & REPORTED SERVER
MINISTER SERVER & REPORTED SERVER SERVER

Vysapuri, Bandlaguda Post:Keshavgiri, Hyderabad-500 005, Telangana INDIA Tel: 040-64596979,20020773, Fax: 040-24455003 E-mail: principal.mahaveer@gmail.com, Website: www.mist.ac.in,



## Technical Training Exam on Auto CAD Software (A.Y-2018-19)

2x10=20 Marks

#### Answer All the Questions

1. Draw the given 2D model by using AutoCad



- 2. (a) Draw the following using any CAD software and add dimensioning.
  - (b) List the commands in sequence and also write the procedure
  - (c) Add title box containing Student PIN, name and college name







# Department of Civil Engineering Auto CAD Technical Training student attendance list 2018-19

| S.No | Hall<br>Ticket No            | Name of the Candidate             | Year | Marks       | Pass/Fai |
|------|------------------------------|-----------------------------------|------|-------------|----------|
|      | 17E31A0101                   | ANNALDAS JANAKI                   | II   | 16          | Pass     |
| 12   | 17E31A0102                   | ARSHI FIRDAUSH                    | 11   | 16          | Pass     |
| 3    | 17E31A0103                   | B SOHAN LAL                       | Ш    | 15          | Pass     |
| 4    | 17E31A0105                   | BHUKYA RAJU                       | II   | 15          | Pass     |
| 5    | 17E31A0106                   | BHUKYA RAVI