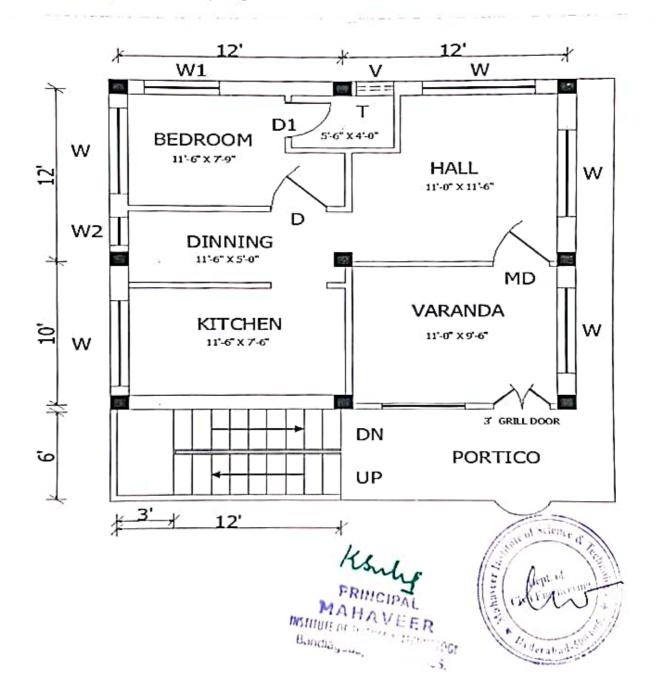

| P        | P           | P               | IF     | 11     | 10      | P     | 3   | P   | IP   |   |





PRINCIPAL
MAHAVEER
MINISTER SERVE & REPORTED SERVER
MINISTER SERVER & REPORTED SERVER SERVER

Vysapuri, Bandlaguda Post:Keshavgiri, Hyderabad-500 005, Telangana INDIA Tel: 040-64596979,20020773, Fax: 040-24455003 E-mail: principal.mahaveer@gmail.com, Website: www.mist.ac.in,



## Technical Training Exam on Auto CAD Software (A.Y-2018-19)

2x10=20 Marks

#### Answer All the Questions

1. Draw the given 2D model by using AutoCad



- 2. (a) Draw the following using any CAD software and add dimensioning.
  - (b) List the commands in sequence and also write the procedure
  - (c) Add title box containing Student PIN, name and college name







# Department of Civil Engineering Auto CAD Technical Training student attendance list 2018-19

| S.No | Hall<br>Ticket No            | Name of the Candidate             | Year | Marks       | Pass/Fai |
|------|------------------------------|-----------------------------------|------|-------------|----------|
|      | 17E31A0101                   | ANNALDAS JANAKI                   | II   | 16          | Pass     |
| 12   | 17E31A0102                   | ARSHI FIRDAUSH                    | 11   | 16          | Pass     |
| 3    | 17E31A0103                   | B SOHAN LAL