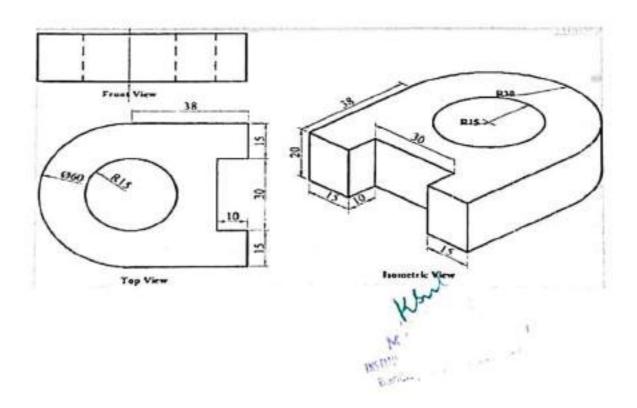

ED            | 11   |



Vysapuri, Bandlaguda Post Keshavgiri, Hyderabad-500 005, Telangana INDIA Tel: 040-64596979,20020773, Fax: 040-24455003 E-mail: principal mahaveer@gmail.com, Website: www.mist.ac.in,



| 76 | 17E35A0321 | SYED SOHAIL AHMED | 111 |
|----|------------|-------------------|-----|
| 77 | 17E35A0322 | VADLA SRIKANTH    | III |
| 78 | 15E31A0335 | MOHD ABDUL HASEEB | 111 |

Vysspuri, Bandlaguda Post Keshavgiri, Hyderabad 530 005, Telangana INDIA Tel: 040-64596978.20029771, Fax: 040-24455003 E-mail: principal mahaveer@gmail.com, Website: www.mist.ac.in,



#### Technical Training Exam on Catia Software (A,Y-2018-19)

2x10=20 Marks

#### Answer All the Questions

1. Draw the given figure by using Catia software.



2. Draw the given 2D model into 3D model by using Catia.



Vysapuri, Bandlaguda Post Keshavgiri, Hyderabad-300 005, Telangana INDIA Tel: 040-64594979,20020773, Fax: 040-24455003 E-mail: principal mahavese@gmail.com, Website: www.mist.ac.in,



Department of Mechanical Engineering CATIA Technical Training student Marks list 2018-19

| S.NO | Roll No    | Name of the student            | YEAR | MARKS | PASS/FAII |
|------|------------|--------------------------------|------|-------|-----------|
| 1    | 16E31A0301 | B PRAVEEN KUMAR                | 111  | 14    | PASS      |
| 2    | 16E31A0305 | G RAMAKRISHNA                  | 111  | 15    | PASS      |
| 3    | 16E31A0306 | G VENU GOPAL                   | 111  | 17    | PASS      |
| 4    | 16E31A0307 | GADDI SUDHAMSHU                | 111  | 15    | PASS      |
| 5    | 16E31A0308 | GAJJELLI