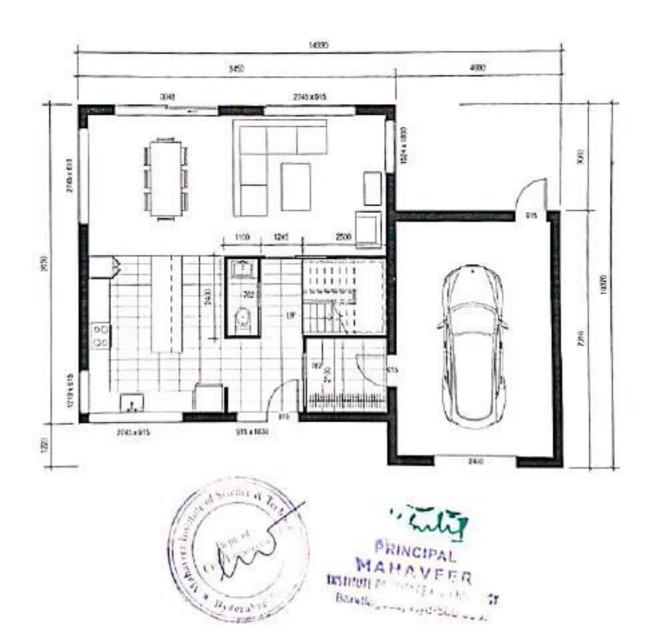

AL | 0112 PRAGHAVENDAR  0113 SANDADI TEJASWINI  0114 UPUTHALLI VENUGOPAL | O111 P DEEPA SREE P P P P P P P P P P P P P P P P P P P | O111 P DEEPA SREE P P P P P P P P P P P P P P P P P P P | O111 P DEEPA SREE P P P P P P P P P P P P P P P P P P P | P P P P P P P P P P P P P P P P P P P | P P P P P P P P P P P P P P P P P P P | P P P P P P P P P P P P P P P P P P P | P P P P P P P P P P P P P P P P P P P | P   P   P   P   P   P   P   P   P   P |

Vysapuri, Bandiaguda Post:Keshavgiri, Hyderabad-500 005, Telangana INDIA Tel: 040-64596979,20020773, Fax: 040-24455003 E-mail: principal mahaveer@gmail.com, Website: www.mist.ac.in,



#### Technical Training Exam on Revit Software (A.Y-2018-19)

2x10=20 Marks

#### Answer All the Questions

1. Draw the given 2D model into 3D model by using Revit



2. Draw the given centre to centre floor plan into 3D model by using Revit software.



Vysapuri, Bandlaguda Post:Keshavgiri, Hyderabad-500 005, Telangana INDIA Tel: 040-64596979,20020773, Fax: 040-24455003 E-mail: principal mahaveer@gmail.com, Website: www.mist.ac.in,



Department of Civil Engineering

| SI.NO | Re         | wit Technical Training student Marks list | 2018-19 | 9     |          |
|-------|------------|-------------------------------------------|---------|-------|----------|
| 1     |            | ivalle of the student                     | YEAR    | MARKS | PASS/FAI |
|       | 17E31A0101 | ANNALDAS JANAKI                           | 11      | 16    | PASS     |
| 2     | 17E31A0102 | ARSHI FIRDAUSH                            | 11      | 16    | PASS     |
| 3     | 17