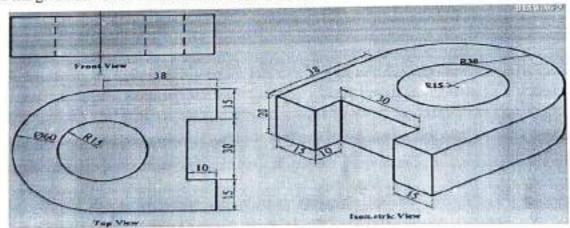

SAMBARU VIKAS            | 11       |
| 14 | 17E31A2128 | SODARI HAPPI             | п        |
| 15 | 17E31A2129 | SYED ZAID ASADULLAH      | - 11     |
| 16 | 17E31A2131 | VAJEER NARENDHAR         | п        |
| 17 | 18E35A2102 | GUGULOTHU NIKHIL         | 11       |
| 18 | 18E35A2103 | SYED AFZAL               | 11       |

Walls of the state of the state

A. Borneley

Vysapuri, Bandlaguda Post:Keshavgiri, Hyderabad 500 605, Telangana INDIA Tol: 040-64596979, 20020773, Fax: 040-24455003 E-mail: principal.mahaveer@gmail.com, Websitn: www.mist.ac.in,



# Technical Training Exam on Computer Aided Design CREOSoftware (A.Y-2018-19)

2x10=20 Marks

### Answer All the Questions

Draw the given 2D model into 3D model by using CREO



2.Draw the given 2D model into 3D model by using Auto CAD.





Vysapuri, Bandlaguda Post:Keshavgiri, Hyderabad-500 005, Telangana INDIA Tel: 040-64596979,20020773, Fax: 040-24455003 E-mail: principal mahaver@gmail.com, Website: www.mist.ac.in,



#### Computer Aided Design CREO course

#### Training student marks list 2018-19

|    |            | II - II AERO             |       |           |
|----|------------|--------------------------|-------|-----------|
|    | 71 142     | SEE BENT OF SAME         | MARKS | PASS/FAIL |
| 1  | 17E31A2102 | ABHIMANYU N ASHREY       | 16    | PASS      |
| 2  | 17E31A2103 | ADIRE SPANDANA           | 16    | PASS      |
| 3  | 17E31A2105 | AYUSHMAN DUBEY           | 19    | PASS      |
| 4  | 17E31A2111 | GUDISE VINAYKUMAR        | 19    | PASS      |
| 5  | 17E31A2112 | GUGULOTH SAIKRISHNA      | 15    | PASS