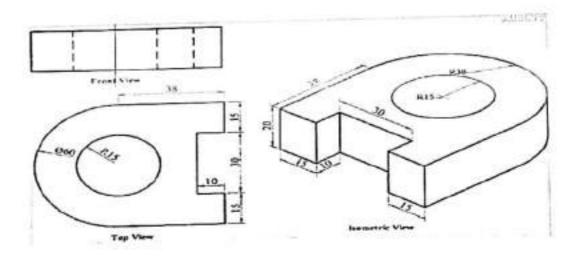

0020773, Fax: 040-24655003 E-mail: principal mahaveer@gmail.com. Website: www.mist.ac.in.





Approved by AICTE. Althoughed to JNTUH, Hyd.

| 7.4 | 18D95A0310 | SARE SRIKANTH | "     |
|-----|------------|---------------|-------|
| 75  | 17E35A0307 | K SURESH      | II II |

PERMICH AS TO THE PERMICHANT AND THE PERMICH AND THE PERMICH AND THE PERMICH AND THE PERMICHANT AND THE PERM

Vysapuri, Bandleguda Post Keshavgiri, Hyderabad 500 805, Telangona INDIA Tel: 040-64596979 20020773, Fax: 040-24455003 E-mail: principal mahaveeriligmail.com, Website: www.mist.ac.in,



# Technical Training Exam on Auto CAD Software (A.Y-2017-18)

2x10=20 Marks

#### Answer All the Questions

Draw the given 2D model into 3D model by using AutoCad



2.Draw the given 2D model into 3D model by using Auto CAD.





Vysaguri, Bandlaguda Post Keshwegiti, Ingfarabad 530 955, Telangana INDIA Tel: 940-64596979,20020773, Fax: 940-24455093 E-mail: principal mahaveer@gmail.com, Website: www.mist.ac.in,



Department of Mechanical Engineering Auto CAD Technical Training student Marks list 2018-19

| SLNO | Roll No            | CAD Technical Training student Marks Name of the student