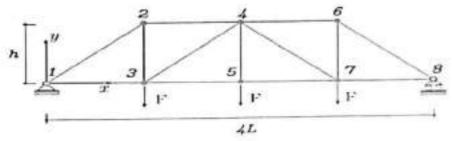

| 11  |
| 60 | 13E31A0350 | S KUNAL                      | 13  |
| 67 | 14E31A0341 | MOUD KHAHA MOUIUDDIN         | 11  |
| 68 | 14E31A0352 | SAIFULLAH EKRAN JALKOTE      | IV  |
| 69 | 14E31A0337 | MOHD ADNAN AZHAR             | IV  |
| 70 | 14E31A0339 | MOHD ABDUL HAMEED GOURT      | 11  |



Vysapuri, Bandisguda Post Keshavijoi. Hydershad 500 R95, Telangana Milita Tel: 040-64596979-20020773, Fax: 040-24455003 E mail: principal mahaveer@gmail.com. Website: www.mist.ac.in.



## Technical Training Exam on ANSYS Software (A.Y-2018-2019)

2x10=20 Marks

### Answer All the Questions

1.

Given the 2D truss structure represented in Figure 1.1, where:

- h= 5 m L= 5 m

- I'=1000 N E=1.0x10° N/m<sup>8</sup> (Young's modules) A=0.1 m<sup>2</sup> (Cross-section area of each beam element)



Figure 1.1: Encomple truss structure, constraints and loads.

2.

Determine the stresses in the plate with the hule subjected to the tensile stress shown 7.13 in Figure P?-13. Graph the stress variation  $\sigma_r$ , versus the distance y from the hole. Let E=200 GPa, v=0.25, and r=25 mm. (Use various mesh densities, depending on your computer program in your finite element model.) Use symmetry as appropriate.



m Figure P7-13



Vysaport Bandinginda Post Keshavgri.

Hydershiet 500 805. Telangana rapid.

1et. 040 64556319 20220773, Fax: 045-24455093

E-mait growipul rashaven/Egmailson.

Website: www.mail.ac.m.



|      | ANSVS      | Department of Mechanical Eng<br>Technical Training student attenda | incering | 2019 20