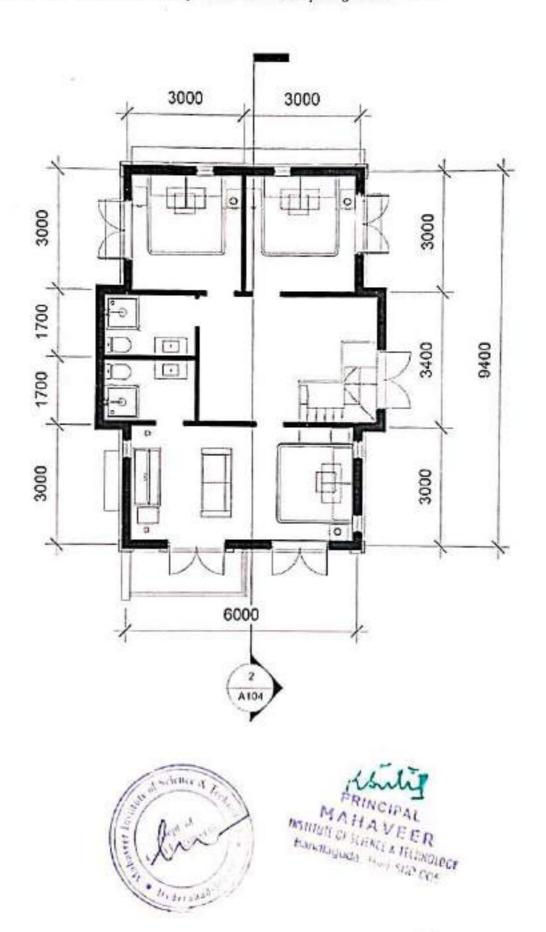

SREE P P P P P P P P P P P P P P P P P P P | O111 P DEEPA SREE P P P P P P P P P P P P P P P P P P P | O111 P DEEPA SREE P P P P P P P P P P P P P P P P P P P | P P P P P P P P P P P P P P P P P P P | P P P P P P P P P P P P P P P P P P P | P P P P P P P P P P P P P P P P P P P | P P P P P P P P P P P P P P P P P P P | P   P   P   P   P   P   P   P   P   P |

Vysapuri, Bandiaguda Post:Keshavgiri, Hyderabad-500 005, Telangana INDIA Tel: 040-64596979,20020773, Fax: 040-24455003 E-mail: principal mahaveer@gmail.com, Website: www.mist.ac.in,



#### Technical Training Exam on Revit Software (A.Y-2018-19)

2x10=20 Marks

#### Answer All the Questions

1. Draw the given 2D model into 3D model by using Revit



2. Draw the given centre to centre floor plan into 3D model by using Revit software.



Vysapuri, Bandlaguda Post:Keshavgiri, Hyderabad-500 005, Telangana INDIA Tel: 040-64596979,20020773, Fax: 040-24455003 E-mail: principal mahaveer@gmail.com, Website: www.mist.ac.in,



Department of Civil Engineering

| SI.NO | Re         | wit Technical Training student Marks list | 2018-19 | 9     |          |
|-------|------------|-------------------------------------------|---------|-------|----------|
| 1     |            | ivalle of the student                     | YEAR    | MARKS | PASS/FAI |
|       | 17E31A0101 | ANNALDAS JANAKI                           | 11      | 16    | PASS     |
| 2     | 17E31A0102 | ARSHI FIRDAUSH                            | 11      | 16    | PASS     |
| 3     | 17E31A0103 | B SOHAN LAL                               | 11      | 12    | PASS     |
| 4